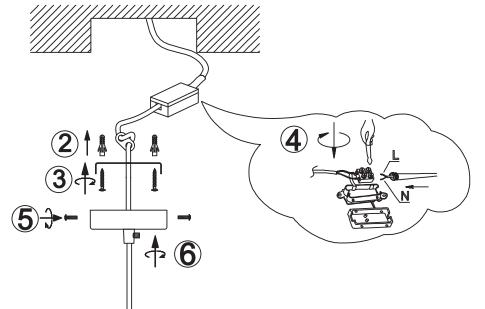

This luminaire cannot be disposed together with normal domestic waste in standard rubbish can, but you have to bring it to a staging area for electrical waste

11. Take note of the symbols when connecting wires:

|     | (DE)                     | (GB)               | (FR)                                   | (NL)                        | (PL)                   | (NO)                  | (DK)                  |
|-----|--------------------------|--------------------|----------------------------------------|-----------------------------|------------------------|-----------------------|-----------------------|
| L   | Stromführender<br>Leiter | Live conductor     | Conducteur                             | Spanning-<br>voerende draad | Przewód<br>prądowy     | Strømførende<br>leder | Strømførende<br>leder |
| (1) | Schutzleiter             | Earth<br>conductor | Conducteur de<br>protection<br>(terre) | Aardkabel                   | Przewód<br>uziemiający | Jordledningen         | Jordledningen         |
| Ν   | Neutralleiter            | Neutral conductor  | Conducteur<br>neutre                   | Nulleider                   | Przewód<br>zerowy      | Nøytralleder          | Neutralleder          |

|          | (SE)                   | (FI)        | (IT)                      | (ES)                      | (CZ)                 | (PT)                 | (GR)                   |
|----------|------------------------|-------------|---------------------------|---------------------------|----------------------|----------------------|------------------------|
| L        | Strömförande<br>ledare | Virtajohdin | Conduttore sotto tensione | Conductor de<br>corriente | Vodič pod<br>napětím | Condutor vivo        | Ρευματοφόρος<br>αγωγός |
| $\oplus$ | Skyddsledare           | Suojajohdin | Conduttore di<br>terra    | Conductor de protección   | Ochranný<br>vodič    | Condutor de<br>terra | Αγωγός γείωσης         |
| N        | Neutralledare          | Nollajohdin | Conduttore<br>neutro      | Conductor<br>neutro       | Neutrální<br>vodič   | Condutor<br>neutro   | Ουδέτερος<br>αγωγός    |