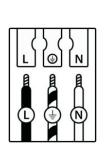

This luminaire cannot be disposed together with normal domestic waste in standard rubbish can, but you have to bring it to a staging area for electrical waste

11. Take note of the symbols when connecting wires:

|     | (DE)                     | (GB)               | (FR)                                   | (NL)                        | (PL)                   | (NO)                  | (DK)                  |
|-----|--------------------------|--------------------|----------------------------------------|-----------------------------|------------------------|-----------------------|-----------------------|
| L   | Stromführender<br>Leiter | Live conductor     | Conducteur                             | Spanning-<br>voerende draad | Przewód<br>prądowy     | Strømførende<br>leder | Strømførende<br>leder |
| (1) | Schutzleiter             | Earth<br>conductor | Conducteur de<br>protection<br>(terre) | Aardkabel                   | Przewód<br>uziemiający | Jordledningen         | Jordledningen         |
| Ν   | Neutralleiter            | Neutral conductor  | Conducteur<br>neutre                   | Nulleider                   | Przewód<br>zerowy      | Nøytralleder          | Neutralleder          |

|          | (SE)                   | (FI)        | (IT)                      | (ES)                      | (CZ)                 | (PT)                 | (GR)                   |
|----------|------------------------|-------------|---------------------------|---------------------------|----------------------|----------------------|------------------------|
| L        | Strömförande<br>ledare | Virtajohdin | Conduttore sotto tensione | Conductor de<br>corriente | Vodič pod<br>napětím | Condutor vivo        | Ρευματοφόρος<br>αγωγός |
| $\oplus$ | Skyddsledare           | Suojajohdin | Conduttore di<br>terra    | Conductor de protección   | Ochranný<br>vodič    | Condutor de<br>terra | Αγωγός γείωσης         |
| N        | Neutralledare          | Nollajohdin | Conduttore<br>neutro      | Conductor<br>neutro       | Neutrální<br>vodič   | Condutor<br>neutro   | Ουδέτερος<br>αγωγός    |